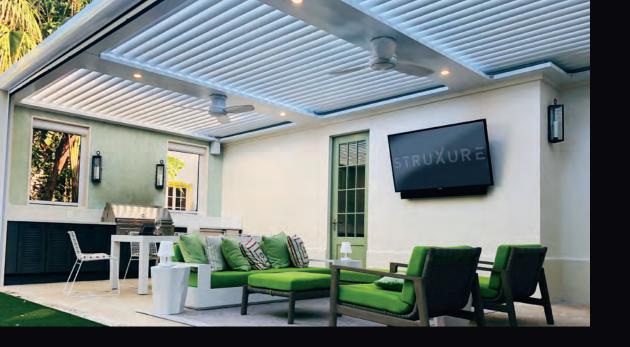

### TraX™

Seamless integration of lights and screens right into the posts and beams of your Pergola X.

A natural upgrade to our Pergola X, the TraX<sup>™</sup> System takes the control you have over your outdoor space to the next level, allowing screens and lights to be seamlessly integrated into the anatomy of your pergola.

Our patent-pending TraX system, through its unique design, can hold the components and wiring for screens and lighting, both of which are safely separated within the TraX channels. The components can be installed at the time of purchase, or later down the road. The simple installation is as easy as removing the TraX Cap, running the components through the appropriate channels, and replacing the cap. It will appear as though the accessories were there all along.