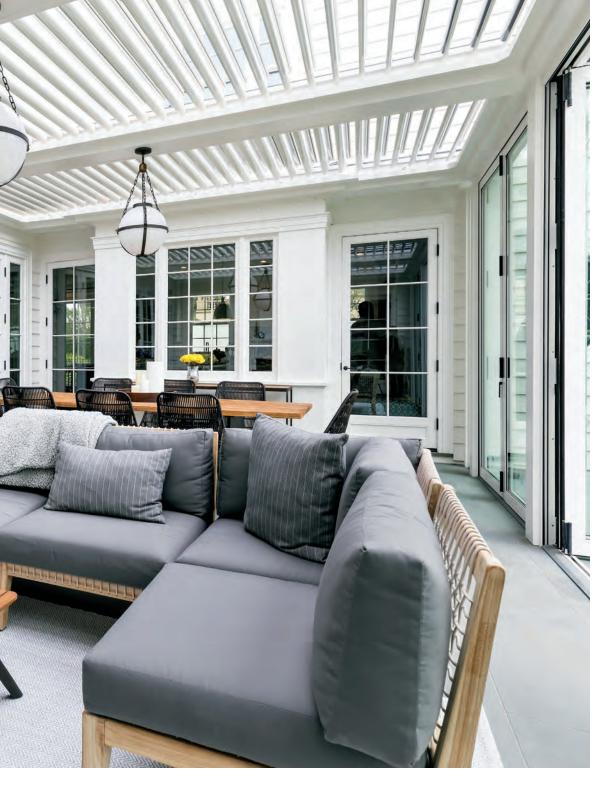

#### The original Pergola X has been improved and perfected since its inception in 2011.

Its award-winning pivot design gives a full 170° range of motion to provide a cool oasis, regardless of the sun's position. Now available with our customized Somfy technology, the Pivot can intuitively control the effects of the weather to enhance your outdoor lifestyle.

# **Pivot 6**

The award-winning pivot design is changing how we live outdoors with a full 170° range of motion.