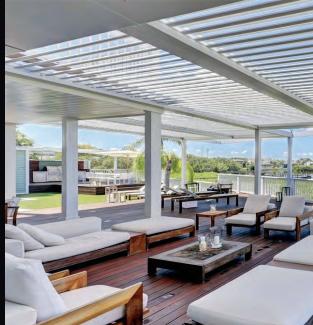

### Range of Motion

Pergola X gives you the power to control the way sun and rain affect your outdoor living space.

We designed the Pergola X to create shade in any space, regardless of position of the sun. Our quiet linear drive system is smooth and efficient in moving the louvers from zero to 170° for manual operation and 140° for motorized. This range of motion provides complete control over both light and weather in your outdoor environment, so your plans can stay as flexible as our systems.

Your perfectly-angled louvers allow for excellent airflow, creating a cool, comfortable outdoor space, where it's possible to enjoy both the feel of the shade and the beauty of a clear blue sky. We like to think of it as the best of both worlds.