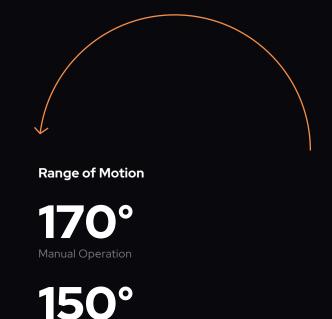

### Range of Motion

Pergola X gives you the power to control the way sun and rain affect your outdoor living space.

We designed the Pergola X to create shade in any space, regardless of position of the sun. Our quiet linear drive system is smooth and efficient in moving the louvers from zero to 170° for manual operation and 140° for motorized. This range of motion provides complete control over both light and weather in your outdoor environment, so your plans can stay as flexible as our systems.

#### The original Pergola X has been improved and perfected since its inception in 2011.

Its award-winning pivot design gives a full 170° range of motion to provide a cool oasis, regardless of the sun's position. Now available with our customized Somfy technology, the Pivot can intuitively control the effects of the weather to enhance your outdoor lifestyle.