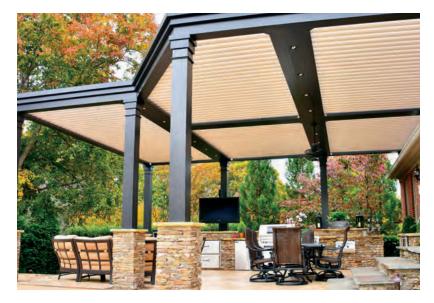

Ideal for any outdoor living areas, such as patios, decks, lanais, verandas, entryways, courtyards, outdoor kitchens, swimming pools and spas. It's also a perfect enhancement for patron comfort at country clubs, restaurants, hotels, resorts, theme parks and sports venues. Select from a variety of available colors, materials and finishes to complement any architectural style and conform to your aesthetics.

#### The original Pergola X has been improved and perfected since its inception in 2011.

Its award-winning pivot design gives a full 170° range of motion to provide a cool oasis, regardless of the sun's position. Now available with our customized Somfy technology, the Pivot can intuitively control the effects of the weather to enhance your outdoor lifestyle.