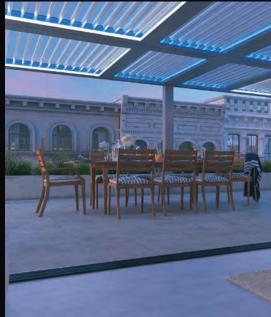

#### Angled Out

Angled louvers provide cool shade and air flow without blocking your blue sky view.

We listened to our customers' feedback and challenged our design team to do what no other louvered structure can do: give you full sky. The Pergola X Slide gives you the ability to open the space above you while maintaining the versatility of the Pivot. By combining these two features, the Slide has totally revolutionized the way we view outdoor living. Now, the sky's the limit.

We can design a Pergola X Slide in larger spaces, where a full sky view can provide an impressive visual and eliminate the barrier between you and a beautiful day...or night. With the push of a button, simply slide one pivot zone above another to open up your space. Then, when you're ready, close the Slide and return it to the full functionality of a Pergola X Pivot 6.

# Pivot 6 Slide

That driving-with-the-sun-roof-open feeling, now for your patio.