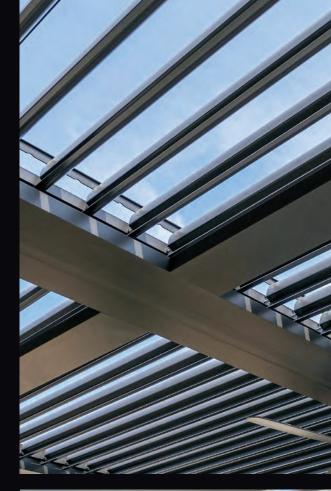

### High-Quality Building Materials

Each Pergola X is a work of art, constructed with care and attention to every little detail.

Our goal is to give you the strongest, most durable system on the market today. That's why every StruXure system is constructed from fully-extruded aluminum and stainless steel components. The Smart Motor drive system that powers our designs is made by Somfy and UL and CE certified.

When the system is closed, our interlocking louvers channel water into a fully extruded aluminum gutter system. Our 360° gutter design provides more efficient water management when the louvers are closed.