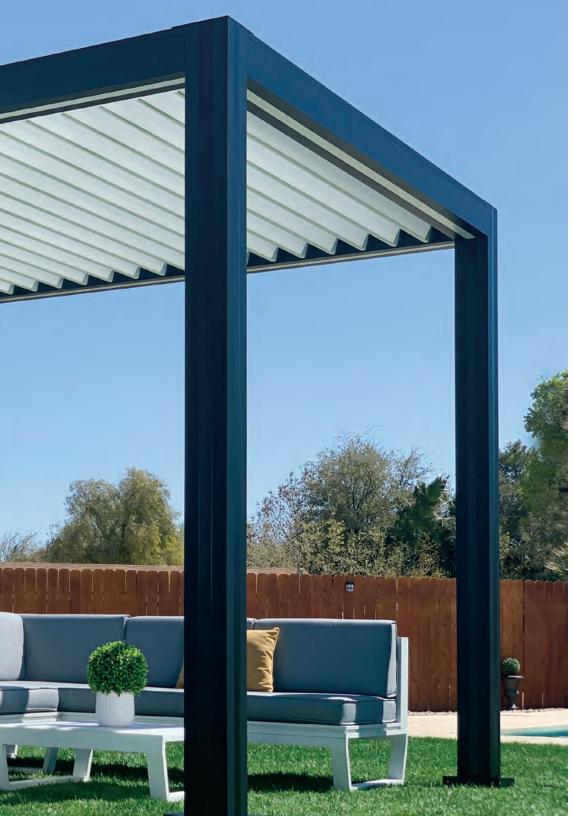

# **Pivot 6**

The award-winning pivot design is changing how we live outdoors with a full 170° range of motion.

#### The original Pergola X has been improved and perfected since its inception in 2011.

Its award-winning pivot design gives a full 170° range of motion to provide a cool oasis, regardless of the sun's position. Now available with our customized Somfy technology, the Pivot can intuitively control the effects of the weather to enhance your outdoor lifestyle.