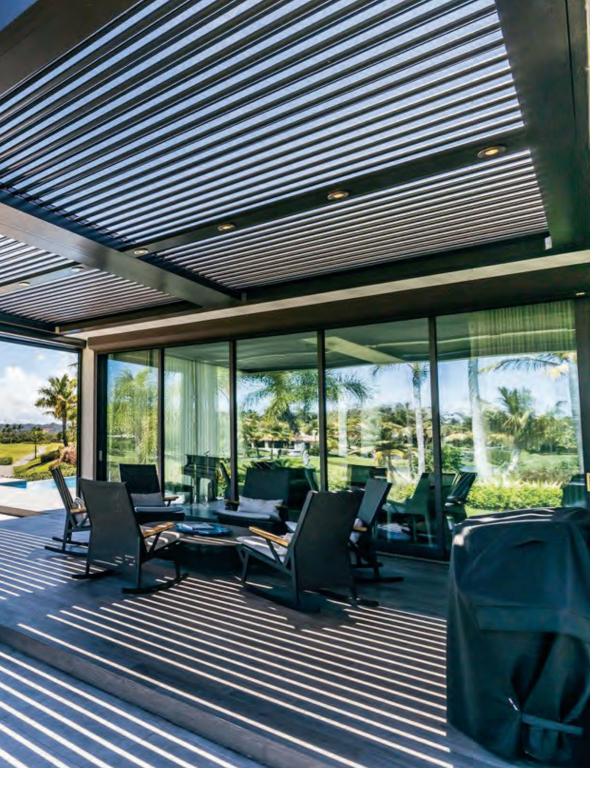

Ideal for any outdoor living areas, such as patios, decks, lanais, verandas, entryways, courtyards, outdoor kitchens, swimming pools and spas. It's also a perfect enhancement for patron comfort at country clubs, restaurants, hotels, resorts, theme parks and sports venues. Select from a variety of available colors, materials and finishes to complement any architectural style and conform to your aesthetics.

#### The original Pergola X has been improved and perfected since its inception in 2011.

Its award-winning pivot design gives a full 170° range of motion to provide a cool oasis, regardless of the sun's position. Now available with our customized Somfy technology, the Pivot can intuitively control the effects of the weather to enhance your outdoor lifestyle.