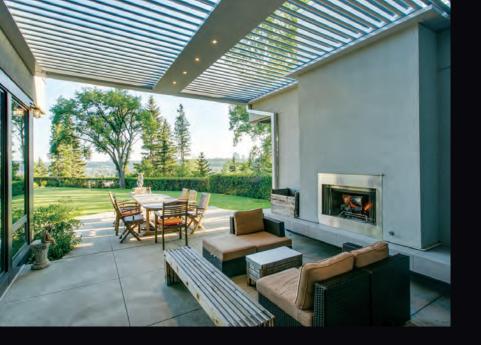

#### The original Pergola X has been improved and perfected since its inception in 2011.

Its award-winning pivot design gives a full 170° range of motion to provide a cool oasis, regardless of the sun's position. Now available with our customized Somfy technology, the Pivot can intuitively control the effects of the weather to enhance your outdoor lifestyle.

# **Pivot 6**

The award-winning pivot design is changing how we live outdoors with a full 170° range of motion.