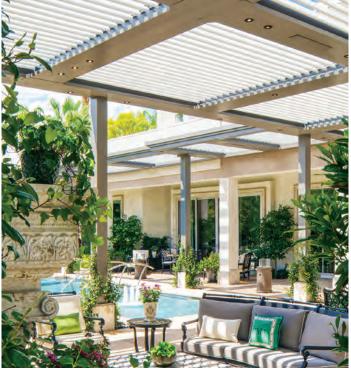

#### The original Pergola X has been improved and perfected since its inception in 2011.

Its award-winning pivot design gives a full 170° range of motion to provide a cool oasis, regardless of the sun's position. Now available with our customized Somfy technology, the Pivot can intuitively control the effects of the weather to enhance your outdoor lifestyle.

# **Pivot 6**

The award-winning pivot design is changing how we live outdoors with a full 170° range of motion.