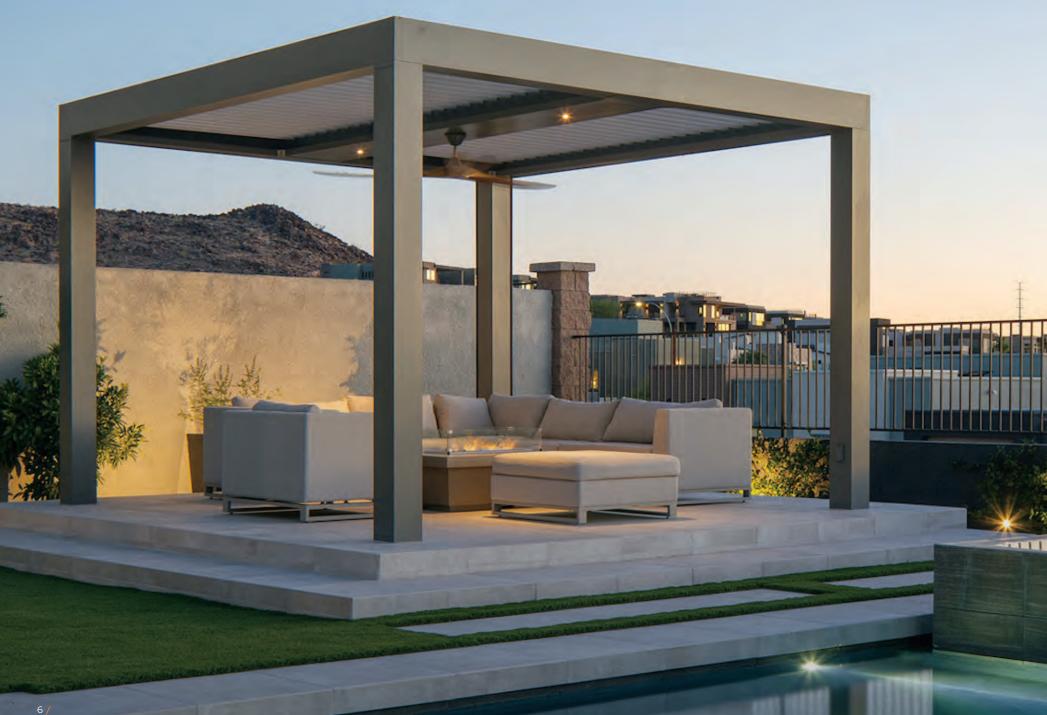

#### The original Pergola X has been improved and perfected since its inception in 2011.

Its award-winning pivot design gives a full 170° range of motion to provide a cool oasis, regardless of the sun's position. Now available with our customized Somfy technology, the Pivot can intuitively control the effects of the weather to enhance your outdoor lifestyle.

# **Pivot 6**

The award-winning pivot design is changing how we live outdoors with a full 170° range of motion.