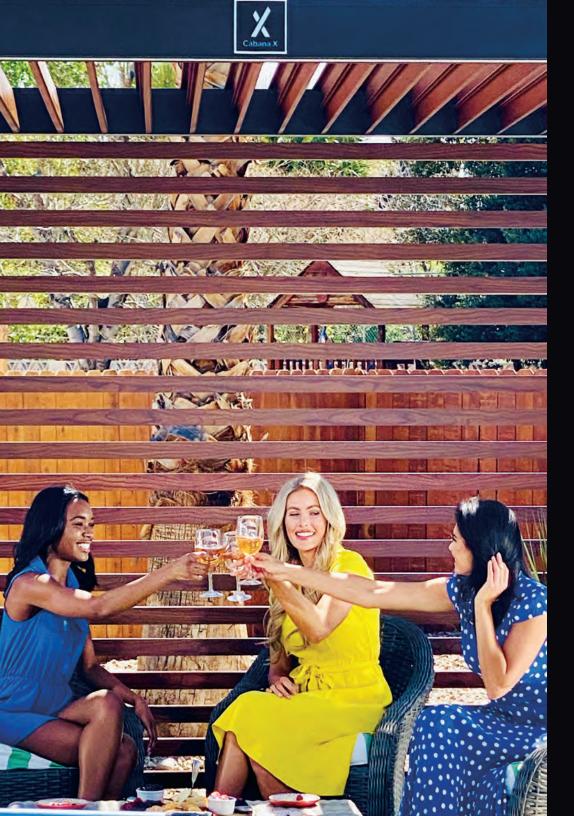

# Cabana X

The latest product developed by StruXure, Cabana X, is a result of StruXure's relentless commitment to innovation and opportunity.

Cabana X is a fully customizable furniture product that can be assembled in just a few short hours and transported to go wherever life takes you.

#### Accessible Price

Cabana X provides all of the StruXure shade technology at a lower price point, opening up even more opportunities.

#### **Quick Assembly**

The Cabana X can be ordered, delivered, and assembled in a matter of days, making it the perfect shade solution for the spontaneous backyard overhaul.

#### **Custom Options**

In this case, one size may fit all but that's not the end of the story. Choose from several different finishes and get yours with or without lights + tech.

Learn more at www.cabanax.com