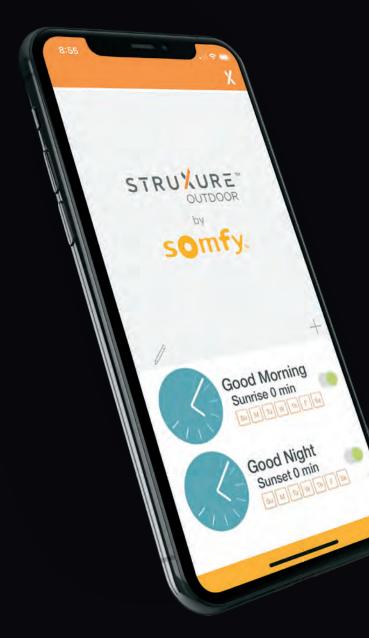

### Thinks On Its Own

#### with Artificial Intelligence

Welcome to the smarter side of outdoor living. The StruXure app by Somfy provides the ultimate control of your Pergola X from the palm of your hand. It's just one of the ways StruXure continues to innovate, continually perfecting our products through applied design and advanced technology to deliver the best customer experience. StruXure app by Somfy® Technology provides users with a variety of programming options including:

Voice Control (Amazon Alexa integration)

**Programmability** (different times of the day)

Full Range of Radio Controls Technical Support Training Support 5 Year Full Warranty

Program & control your system with the StruXure app by Somfy.