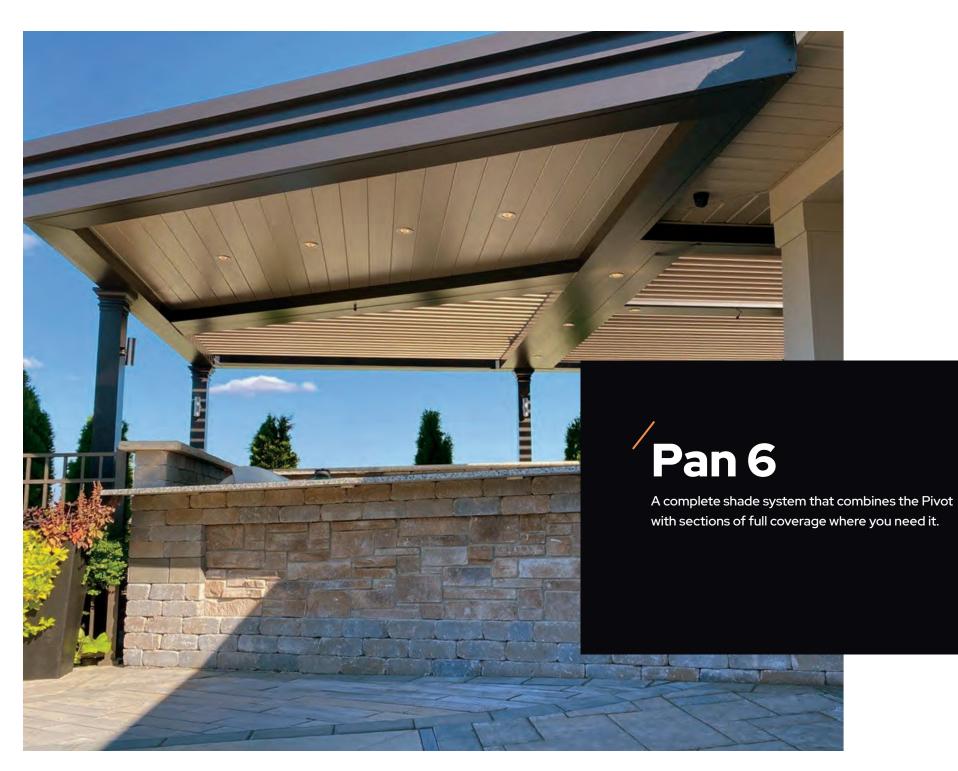

#### Adaptable Design

Every element of your shade system can be handpicked to meet the needs of your business, whether it's the color, corbels, lights or screens.

When you don't need every section of your Pergola X to be automated, we offer a fixed ceiling panel option that seamlessly integrates and protects. The Pan 6 is perfect for larger projects with multiple zones where you can alternate between louvers and pans.

This flexibility ultimately allows for truly dynamic outdoor spaces to be created, with some sections that allow for the fullness of the sun to shine through and some that re-create indoor comfort amid the breezes and pleasantries of the great outdoors.