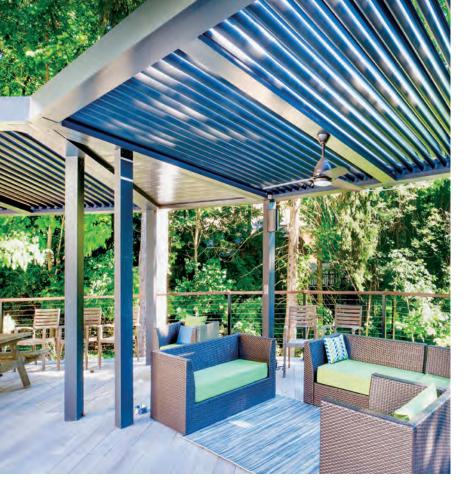

Ideal for any outdoor living areas, such as patios, decks, lanais, verandas, entryways, courtyards, outdoor kitchens, swimming pools and spas. It's also a perfect enhancement for patron comfort at country clubs, restaurants, hotels, resorts, theme parks and sports venues. Select from a variety of available colors, materials and finishes to complement any architectural style and conform to your aesthetics.

### Solutions for Your Space

StruXure's philosophy is "if it can be designed and engineered, we will build it." Truly amazing designs can be created to meet your exact requirements however demanding, unusual or eccentric. We take pride in making your Pergola X one of a kind. With so many options and limitless possibilities, how do you know where to begin? Our product specialists can help you design a shade system for your outdoor space that is uniquely yours. Ceiling Fans Accent Lighting Custom Colors Wood / Faux Cladding Custom Columns Cornice Style Facade Pergola Cuts / Corbel Ends Motorized Solar Screens Outdoor Curtains Outdoor Heating & Cooling