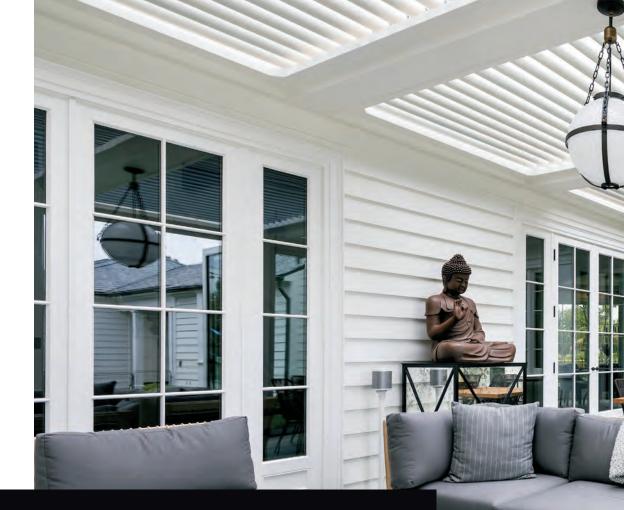

#### The original Pergola X has been improved and perfected since its inception in 2011.

Its award-winning pivot design gives a full 170° range of motion to provide a cool oasis, regardless of the sun's position. Now available with our customized Somfy technology, the Pivot can intuitively control the effects of the weather to enhance your outdoor lifestyle.

# **Pivot 6**

The award-winning pivot design is changing how we live outdoors with a full 170° range of motion.