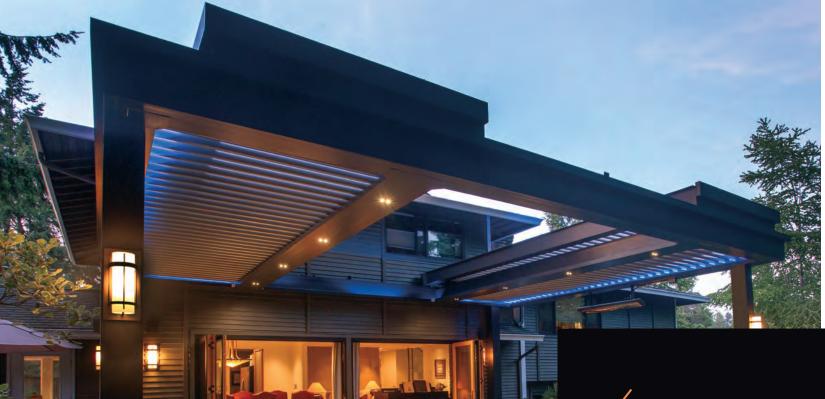

### TraX™

Seamless integration of lights and screens right into the posts and beams of your Pergola X.

A natural upgrade to our Pergola X, the TraX<sup>™</sup> System takes the control you have over your outdoor space to the next level, allowing screens and lights to be seamlessly integrated into the anatomy of your pergola.

Our patent-pending TraX system, through its unique design, can hold the components and wiring for screens and lighting, both of which are safely separated within the TraX channels. The components can be installed at the time of purchase, or later down the road. The simple installation is as easy as removing the TraX Cap, running the components through the appropriate channels, and replacing the cap. It will appear as though the accessories were there all along.