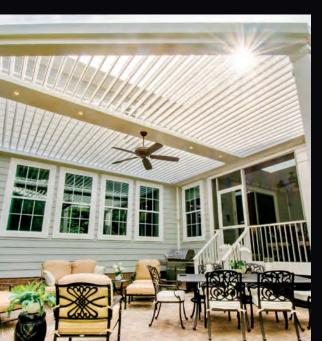

#### The original Pergola X has been improved and perfected since its inception in 2011.

Its award-winning pivot design gives a full 170° range of motion to provide a cool oasis, regardless of the sun's position. Now available with our customized Somfy technology, the Pivot can intuitively control the effects of the weather to enhance your outdoor lifestyle.

# **Pivot 6**

The award-winning pivot design is changing how we live outdoors with a full 170° range of motion.