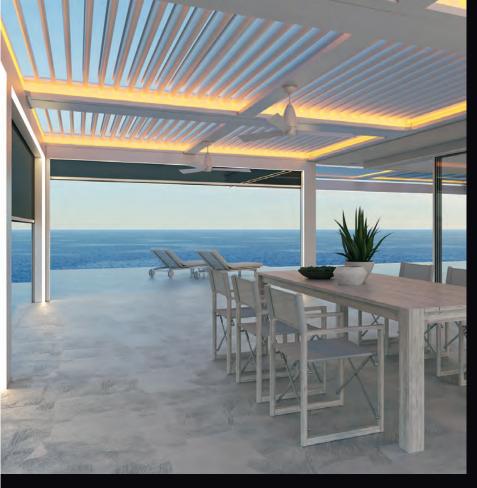

#### The original Pergola X has been improved and perfected since its inception in 2011.

Its award-winning pivot design gives a full 170° range of motion to provide a cool oasis, regardless of the sun's position. Now available with our customized Somfy technology, the Pivot can intuitively control the effects of the weather to enhance your outdoor lifestyle.

# **Pivot 6**

The award-winning pivot design is changing how we live outdoors with a full 170° range of motion.

### Range of Motion

Pergola X gives you the power to control the way sun and rain affect your outdoor living space.

We designed the Pergola X to create shade in any space, regardless of position of the sun. Our quiet linear drive system is smooth and efficient in moving the louvers from zero to 170° for manual operation and 140° for motorized. This range of motion provides complete control over both light and weather in your outdoor environment, so your plans can stay as flexible as our systems.

Your perfectly-angled louvers allow for excellent airflow, creating a cool, comfortable outdoor space, where it's possible to enjoy both the feel of the shade and the beauty of a clear blue sky. We like to think of it as the best of both worlds.