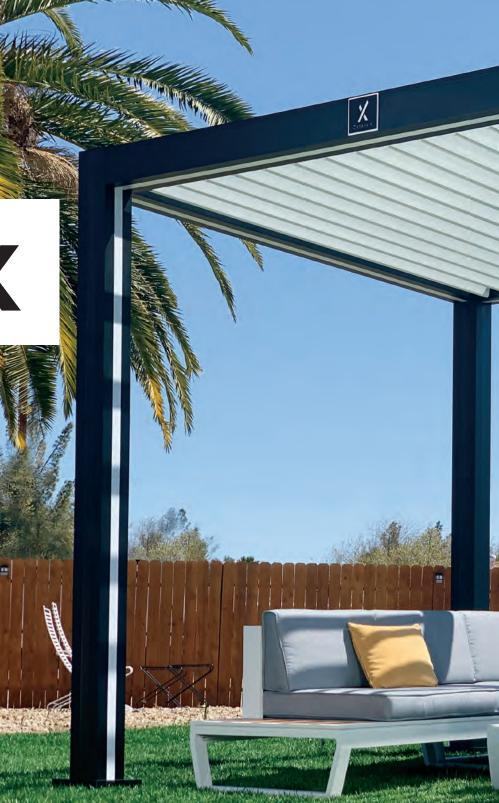

#### The original Pergola X has been improved and perfected since its inception in 2011.

Its award-winning pivot design gives a full 170° range of motion to provide a cool oasis, regardless of the sun's position. Now available with our customized Somfy technology, the Pivot can intuitively control the effects of the weather to enhance your outdoor lifestyle.

# **Pivot 6**

The award-winning pivot design is changing how we live outdoors with a full 170° range of motion.