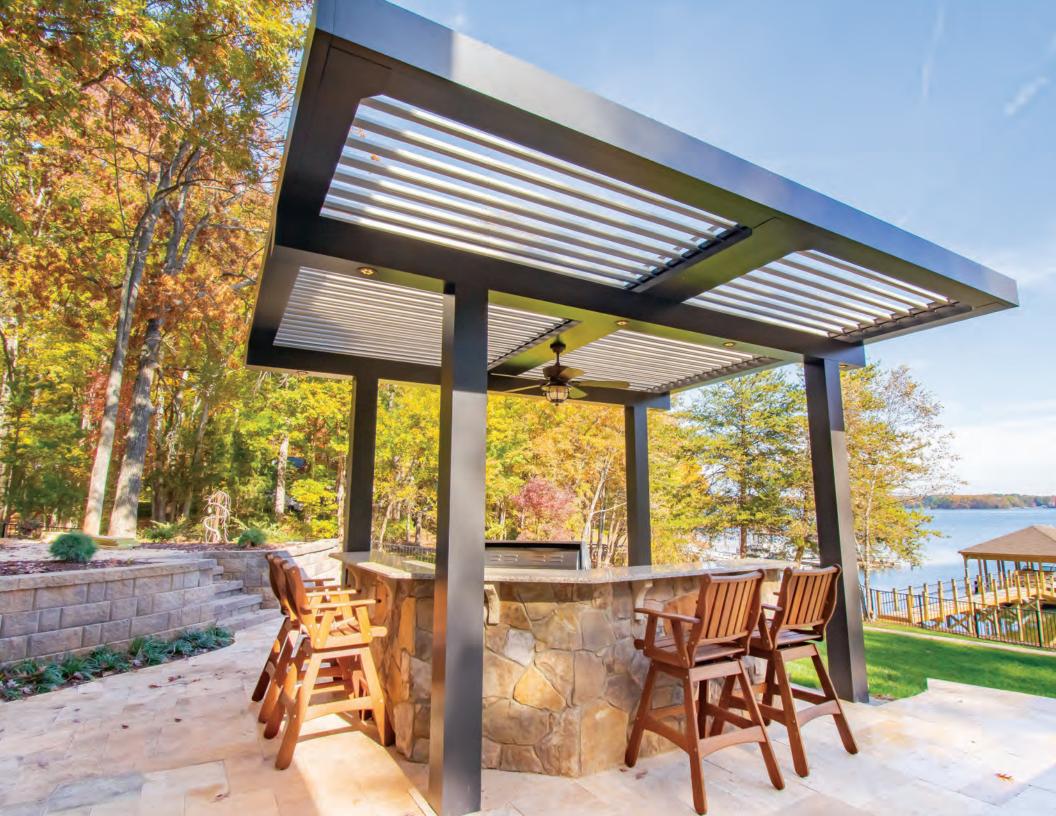

Ideal for any outdoor living areas, such as patios, decks, lanais, verandas, entryways, courtyards, outdoor kitchens, swimming pools and spas. It's also a perfect enhancement for patron comfort at country clubs, restaurants, hotels, resorts, theme parks and sports venues. Select from a variety of available colors, materials and finishes to complement any architectural style and conform to your aesthetics.

#### The original Pergola X has been improved and perfected since its inception in 2011.

Its award-winning pivot design gives a full 170° range of motion to provide a cool oasis, regardless of the sun's position. Now available with our customized Somfy technology, the Pivot can intuitively control the effects of the weather to enhance your outdoor lifestyle.

# **Pivot 6**

The award-winning pivot design is changing how we live outdoors with a full 170° range of motion.