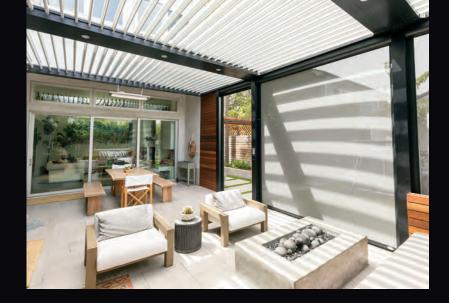

#### Closed

When closed, the patented louver design interlocks, providing a solid shelter from rain. Water is pitched into the system's 360° integrated gutter.

#### Angled In

Shaded space provides protection from the harmful effects of the sun. The Pivot provides SPF protection and allows you to spend more time outdoors without added sun exposure.

#### Opened

Allow maximum light into your space with the louvers fully opened. This position also minimizes resistance and uplift in high winds.