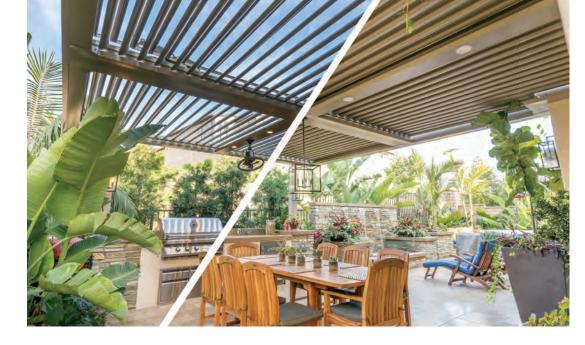

#### The original Pergola X has been improved and perfected since its inception in 2011.

Its award-winning pivot design gives a full 170° range of motion to provide a cool oasis, regardless of the sun's position. Now available with our customized Somfy technology, the Pivot can intuitively control the effects of the weather to enhance your outdoor lifestyle.

# **Pivot 6**

The award-winning pivot design is changing how we live outdoors with a full 170° range of motion.